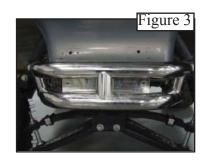

## **Installation Instructions**

- 1. Remove existing bumper. Discard hardware. (See Figure 1 & 2)
- 2. Line up holes in chrome bumper to existing mounting holes. (See Figure 3)
- 3. Secure using provided bolts, washers, and nuts.