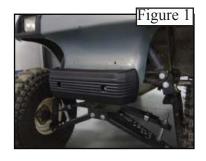

## **Installation Instructions**

- 1. Remove existing bumper. Discard hardware. (See Figure 1 & 2)
- 2. Line up holes in chrome bumper to existing mounting holes. (See Figure 3)
- 3. Secure using provided bolts, washers, and nuts.