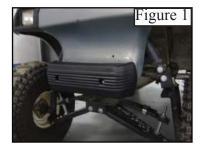

## **Installation Instructions**

- 1. Remove existing bumper. Discard hardware. (See Figure 1 & 2)
- 2. Line up holes in chrome bumper to existing mounting holes. (See Figure 3)
- 3. Secure using provided bolts, washers, and nuts.