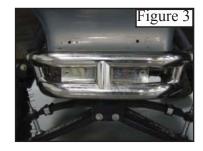

## **Installation Instructions**

- 1. Remove existing bumper. Discard hardware. (See Figure 1 & 2)
- 2. Line up holes in chrome bumper to existing mounting holes. (See Figure 3)
- 3. Secure using provided bolts, washers, and nuts.