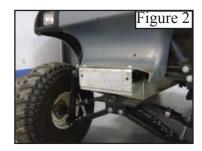

## **Installation Instructions**

- 1. Remove existing bumper. Discard hardware. (See Figure 1 & 2)
- 2. Line up holes in chrome bumper to existing mounting holes. (See Figure 3)
- 3. Secure using provided bolts, washers, and nuts.