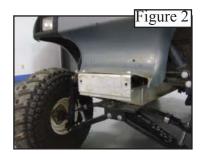

## **Installation Instructions**

- 1. Remove existing bumper. Discard hardware. (See Figure 1 & 2)
- 2. Line up holes in chrome bumper to existing mounting holes. (See Figure 3)
- 3. Secure using provided bolts, washers, and nuts.